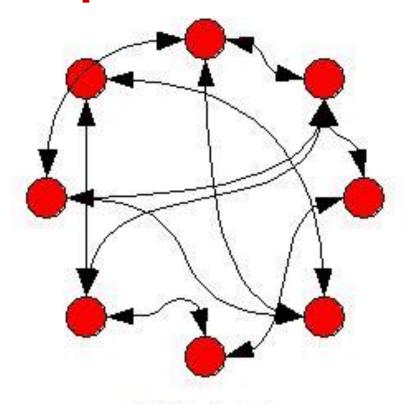

### **TEAM**

people working towards a common goal who coordinate their work amongst themselves