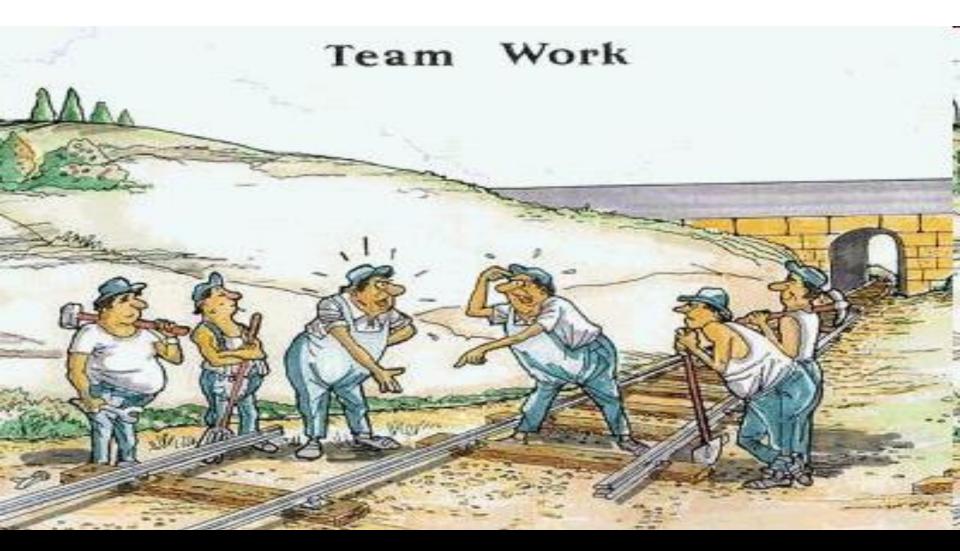

r is someone who is able to get along with their colleagues and work together in a cohesive group

#### Team building

Process of establishing and developing a greater sense of collaboration and trust between members

#### **Lets form teams**



#### Follow the directions

- Draw a circle
- Draw a triangle inside the circle
- Draw a square in the corner
- Write your name on the paper

#### Follow the directions

- Draw a circle 2 inches in diameter in the center of your paper.
- Draw a triangle inside the circle so that all three corners are touching the circle.
- Draw a 1-inch square on the bottom-left corner of your paper.
- Write "your name," spelled out Y-O-U-R-N-A-M-E, on the bottomright side of the paper.

### Focus on your listening skills



# **Lets play**



## What went wrong?



### Characteristics of effective teams





# Every team member can help!