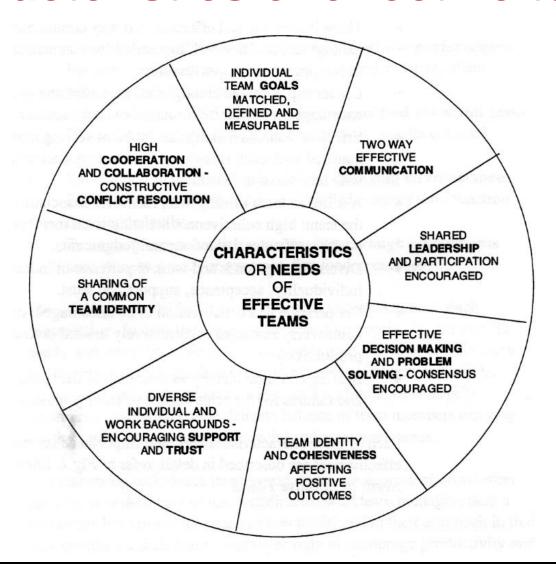

their colleagues and work together in a cohesive group

#### Team building

Process of establishing and developing a greater sense of collaboration and trust between members

#### **Lets form teams**



#### Follow the directions

- Draw a circle
- Draw a triangle inside the circle
- Draw a square in the corner
- Write your name on the paper

#### Follow the directions

- Draw a circle 2 inches in diameter in the center of your paper.
- Draw a triangle inside the circle so that all three corners are touching the circle.
- Draw a 1-inch square on the bottom-left corner of your paper.
- Write "your name," spelled out Y-O-U-R-N-A-M-E, on the bottomright side of the paper.

### Focus on your listening skills



# **Lets play**



## What went wrong?



### Characteristics of effective teams





# Every team member can help!