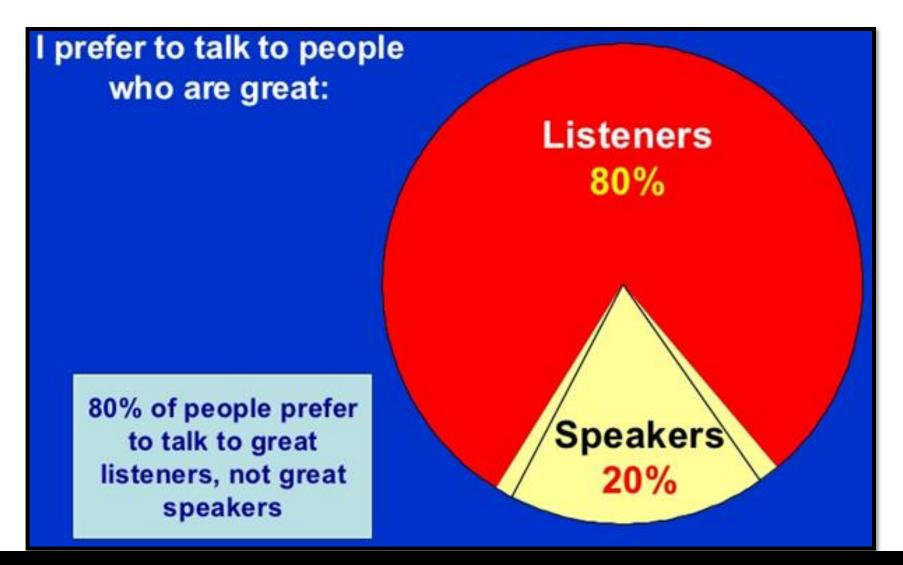

team

#### **Team player**



A team player is someone who is able to get along with their colleagues and work together in a cohesive group

#### Team building

Process of establishing and developing a greater sense of collaboration and trust between members

#### **Lets form teams**



#### Follow the directions

- Draw a circle
- Draw a triangle inside the circle
- Draw a square in the corner
- Write your name on the paper

#### Follow the directions

- Draw a circle 2 inches in diameter in the center of your paper.
- Draw a triangle inside the circle so that all three corners are touching the circle.
- Draw a 1-inch square on the bottom-left corner of your paper.
- Write "your name," spelled out Y-O-U-R-N-A-M-E, on the bottomright side of the paper.

### Focus on your listening skills



# **Lets play**



## What went wrong?



### Characteristics of effective teams





# Every team member can help!