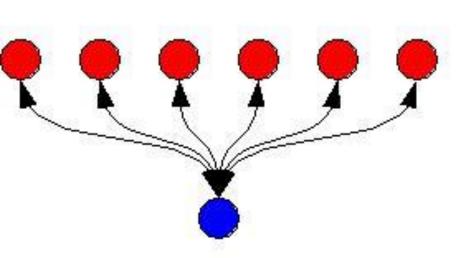

### GROUP

people working towards a goal whose work is coordinated by someone else (e.g. a manager) for them